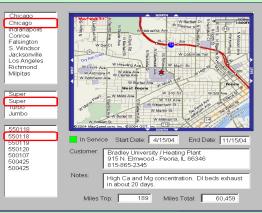

# MERCURY by system (5)

# Mobile Equipment Remote Data Collection and Unmanned Response Utility

The MERCURY system is a mobile asset management solution.

## Value Proposition:

- asset GPS geographical tracking
- data acquisition, data historical logging, reporting and data visualization
- event/alarm detection, handling and annunciation
- asset utilization management