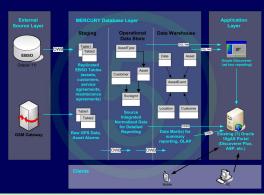

# MERCURY by system (5)

# Mobile Equipment Remote Data Collection and Unmanned Response Utility

The MERCURY system is a mobile asset management solution.

## Value Proposition:

- asset GPS geographical tracking
- data acquisition, data historical logging, reporting and data visualization
- event/alarm detection, handling and annunciation
- asset utilization management