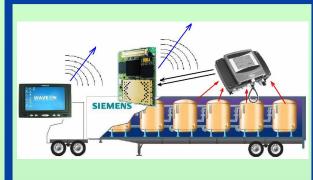

# Mobile Equipment Remote Data Collection and Unmanned Response Utility

The MERCURY system is a mobile asset management solution.

## Value Proposition:

- asset GPS geographical tracking
- data acquisition, data historical logging, reporting and data visualization
- event/alarm detection, handling and annunciation
- asset utilization management