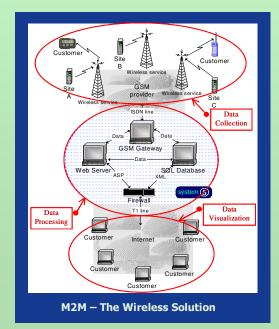

## **M2M Wireless Solutions**

System (5) makes use of M2M wireless technologies for field data acquisition and communication.

System (5) makes use of Internet technologies for connectivity, data visualization and reporting.