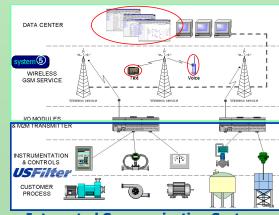

## **M2M Wireless Solutions**

System (5) makes use of M2M wireless technologies for field data acquisition and communication.

System (5) makes use of Internet technologies for connectivity, data visualization and reporting.

#### **Integrated Communication System**