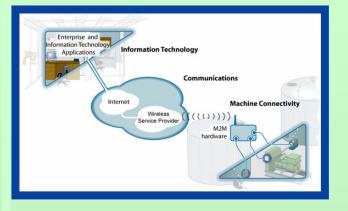

## **M2M Wireless Solutions**

System (5) makes use of M2M wireless technologies for field data acquisition and communication.

System (5) makes use of Internet technologies for connectivity, data visualization and reporting.